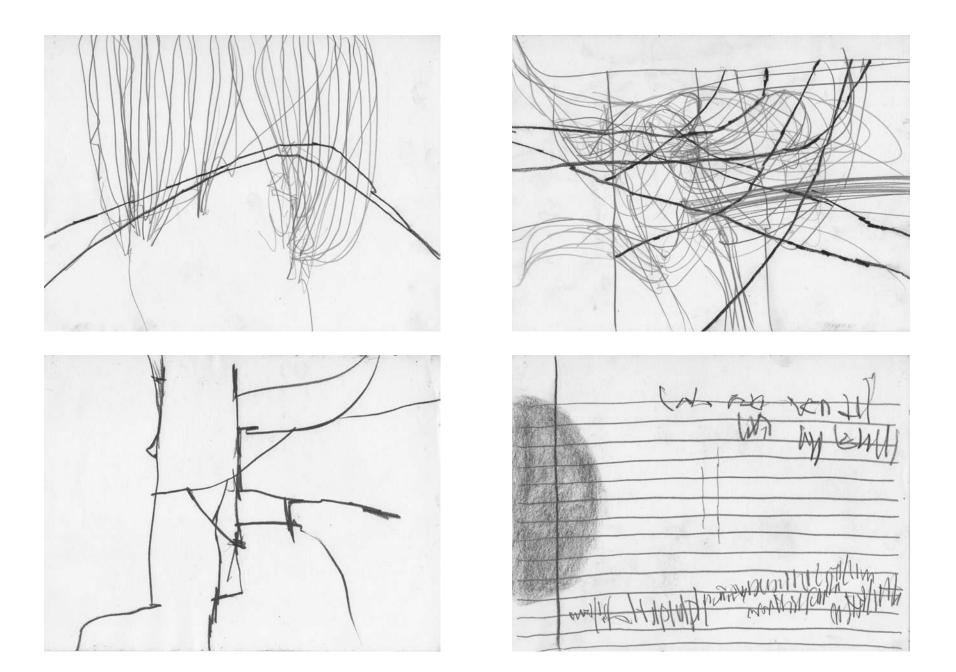

transcriptions and utterances / graphite and charcoal on paper / 29 x 21 cm transcriptions and utterances / graphite and charcoal on paper / 29 x 21 cm

transcriptions and utterances / graphite and charcoal on paper / 29 x 21 cm stories / graphite and charcoal on paper / 29 x 21 cm